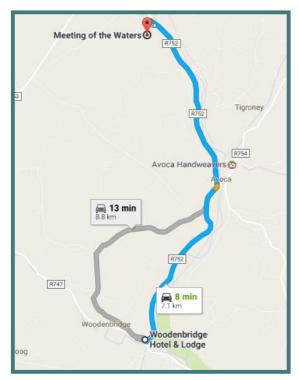

## **WOODENBRIDGE TO THE MEETING OF THE WATERS**

8 min Drive from Hotel

An easy walk along this beautiful valley floor, following the flow of the Avoca River. The route follows a footpath alongside the road. With plenty of refreshments opportunities along the way and time for a stop in the beautiful Avoca Village, not to be missed.

This is a linear walk and can be started at either end.

**Grade:** Easy, the route is not marked but follows the main road.

Distance: 7km

Estimated time: 1 - 1.5 hrs

Total height climbed: Max 150m

Highest point: 50m

Terrain underfoot: Footpath.

Suitable for: Everyone

Note: This route follows a busy public road, please keep children safe

Woodenbridge, Vale of Avoca, Co. Wicklow. Y14 XT95 *Tel*: 0402 35146 • *Email*: info@woodenbridgehotel.com